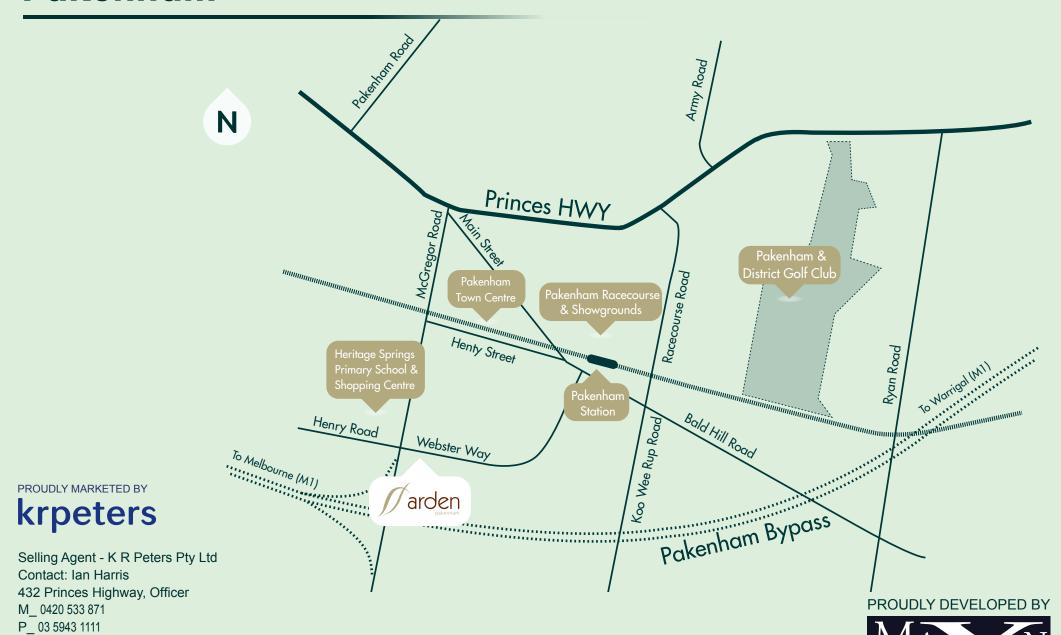

#### **Everything at your doorstep.**

Arden has life's conveniences at your door – from nearby primary and secondary schools, child care facilities, a shopping centre adjacent to the address, sports and recreational facilities to Pakenham's fast - growing town precinct and landscaped parks – you'll find everything you need so close to home.

Easy freeway access from the new Pakenham bypass and nearby public transport allows for convenient travel to Melbourne's CBD, Fountain Gate Shopping Centre and Berwick for a variety of speciality stores, cafes, restaurants, schools, TAFE and Monash University.

#### **Pakenham**

E\_ ian@krpeters.com.au